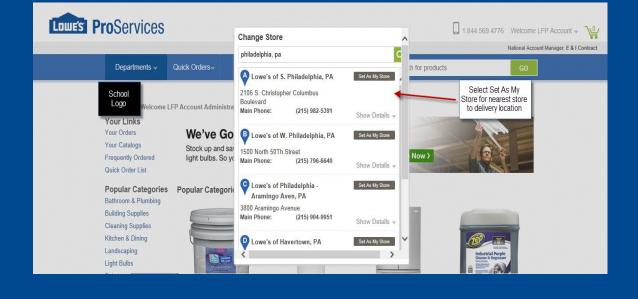

#### **Store Locator**

 Click "Set As My Store" to shop from indicated location