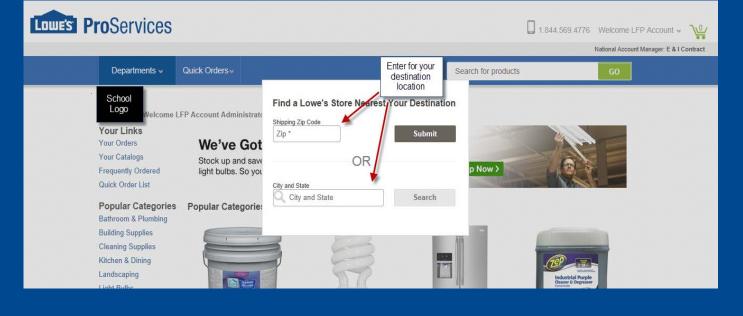

### **Store Locator**

#### • Enter the destination zipcode



#### **Store Locator**

 Click "Set As My Store" to shop from indicated location



#### Lowe's Punch-out Training

## LOWE'S NEVER STOP



Home Page – Displayed after zip code is entered and store is selected

- Store Verification
- Search box
- Available links for ordering

## Lowe'S MEYER STOP

| Departments   Quick Orders            | Search for products 60                                                                                                                                                                                                                                                                                                                                        |
|---------------------------------------|----------------------------------------------------------------