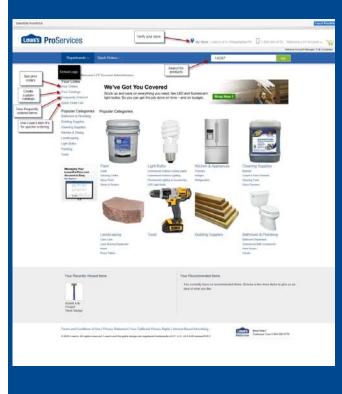

## LOWE'S NEVER STOP

Home Page – Displayed after zip code is entered and store is selected

- Store Verification
- Search box
- Available links for ordering