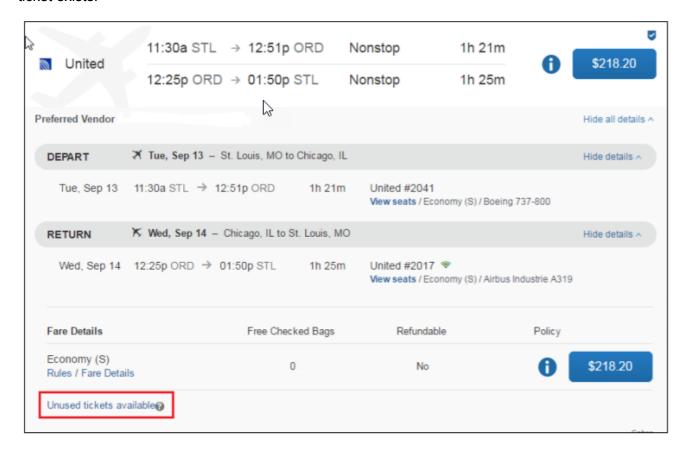

If the user/ arranger clicks **Show details** for the applicable airline's flight option(s), they will see that an unused ticket exists.

Additional detail appears if the user/ arranger clicks the Unused tickets available