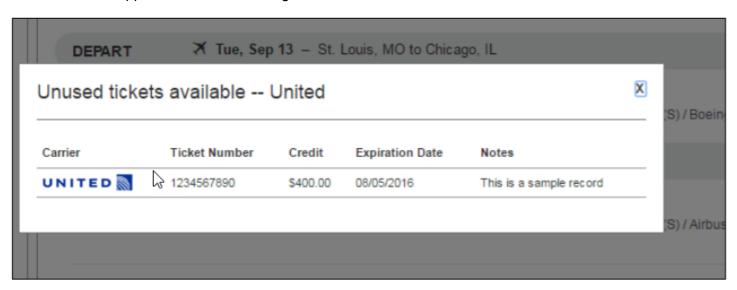

If the user/ arranger clicks **Show details** for the applicable airline's flight option(s), they will see that an unused ticket exists.

Additional detail appears if the user/ arranger clicks the Unused tickets available