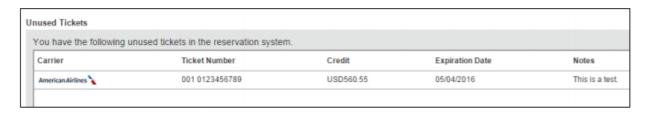

## **Concur Travel: Unused Tickets**

Concur Travel Profile

Once unused tickets have been loaded, users/ arrangers will be able to see tickets in the user's profile: