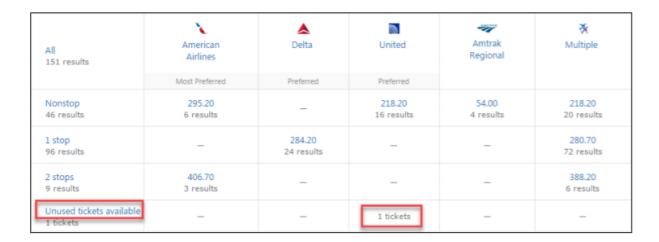

## **Shop by Price of Flex Faring**

The samples shown here are for Shop by Price. Flex faring is similar.

Users/ Arrangers will see the flight matrix updated to include a new row indicating the airline with which they have an unused ticket.