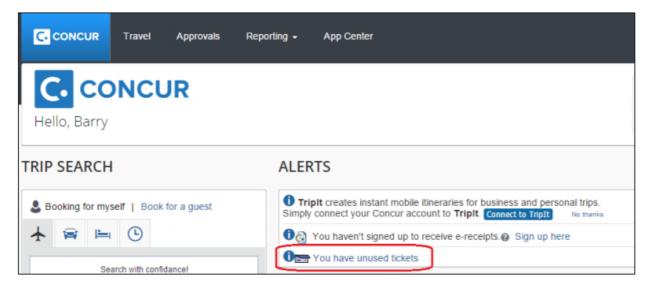

## **Concur Home Page**

Users/ Arrangers will also see a message under **Alerts** upon login.